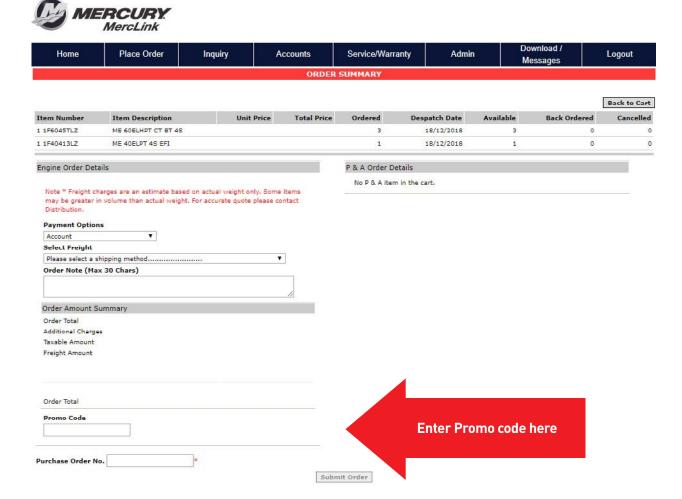

### THE MECHANICS

A special 'Promo code' will be provided to participating dealers, this must be used when ordering a selected Mercury 3.5-150hp FourStroke as a part of the promotion.

From 20th September 2019, dealers who have signed up to the program and placed a 'buy-in' order will see the program pricing on MercLink and have this applied automatically when placing an order. This is for for both Offer 1 on 3.5-60hp & Offer 2 on 75-150hp.