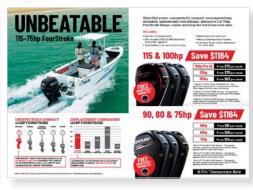

The 2019 Unbeatable Mercury Sale consist of three great offers for you to use with your customers:

- 1. Savings of up to \$800 on 3.5-60hp FourStroke engines
- 2. Free SmartCraft Rigging on 75-150hp FourStroke engines
  - 75-115hp: Value of free SC1000 Tach rigging kit
  - 135-150hp: Value of free VesselView 403 Rigging kit
- 3. 3.99% Mercury Finance on 40-150hp FourStroke repower

Offer 3 for 3.99% finance is available on FourStroke and ProXS engines only, it is not available on SeaPro Commercial product.

A list of ex GST dealer saving & promotional Retail offer by HP is below:

|           | НР          | Promotional<br>Dealer Saving<br>(Ex GST) | Promotional<br>RRP Saving<br>(Engine Only) |
|-----------|-------------|------------------------------------------|--------------------------------------------|
| 2 OFFER 1 | 3.5hp       | \$113.64                                 | \$150                                      |
|           | 4hp         | \$113.64                                 | \$150                                      |
|           | 5hp         | \$151.52                                 | \$200                                      |
|           | 6hp         | \$151.52                                 | \$200                                      |
|           | 8hp         | \$151.52                                 | \$200                                      |
|           | 9.9hp       | \$265.16                                 | \$350                                      |
|           | 15hp        | \$265.16                                 | \$350                                      |
|           | 20hp        | \$303.04                                 | \$400                                      |
|           | 25hp        | \$340.91                                 | \$450                                      |
|           | 30hp        | \$454.55                                 | \$600                                      |
|           | 40hp        | \$568.19                                 | \$750                                      |
|           | 50hp        | \$568.19                                 | \$750                                      |
|           | 60hp        | \$606.07                                 | \$800                                      |
|           | 75hp        | \$882.00                                 | \$1,164                                    |
|           | 80hp        | \$882.00                                 | \$1,164                                    |
|           | 90hp        | \$882.00                                 | \$1,164                                    |
|           | 100hp       | \$882.00                                 | \$1,164                                    |
| OFFER     | 115hp       | \$882.00                                 | \$1,164                                    |
|           | 115hp ProXS | \$882.00                                 | \$1,164                                    |
|           | 135hp       | \$1,450.00                               | \$1,914                                    |
|           | 150hp       | \$1,450.00                               | \$1,914                                    |
|           | 150hp ProXS | \$1,450.00                               | \$1,914                                    |